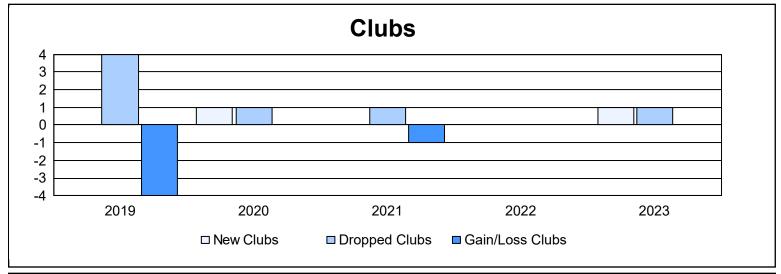

District 2 X3 As of June 2023 Cumulative

| Year      | New<br>Clubs | Dropped<br>Clubs | Gain/<br>Loss<br>Clubs | New<br>Members | Charter<br>Members | Reinstate<br>Members | Transfer<br>Members | Total<br>Member<br>Added | Total<br>Members<br>Dropped | Gain/<br>Loss<br>Members |
|-----------|--------------|------------------|------------------------|----------------|--------------------|----------------------|---------------------|--------------------------|-----------------------------|--------------------------|
| 2018-2019 | 0            | 4                | -4                     | 188            | 0                  | 9                    | 16                  | 213                      | 284                         | -71                      |
| 2019-2020 | 1            | 1                | 0                      | 140            | 20                 | 5                    | 10                  | 175                      | 208                         | -33                      |
| 2020-2021 | 0            | 1                | -1                     | 156            | 2                  | 4                    | 3                   | 165                      | 228                         | -63                      |
| 2021-2022 | 0            | 0                | 0                      | 195            | 8                  | 18                   | 7                   | 228                      | 225                         | 3                        |
| 2022-2023 | 1            | 1                | 0                      | 175            | 22                 | 7                    | 8                   | 212                      | 262                         | -50                      |
| Average   | 0            | 1                | -1                     | 171            | 10                 | 9                    | 9                   | 199                      | 241                         | -43                      |