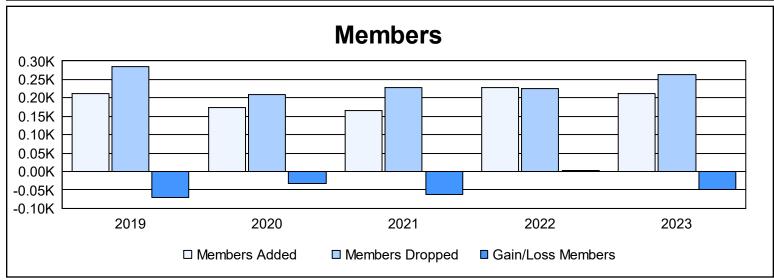

District 2 X3 As of June 2023 Cumulative

| Year      | New<br>Clubs | Dropped<br>Clubs | Gain/<br>Loss<br>Clubs | New<br>Members | Charter<br>Members | Reinstate<br>Members | Transfer<br>Members | Total<br>Member<br>Added | Total<br>Members<br>Dropped | Gain/<br>Loss<br>Members |
|-----------|--------------|------------------|------------------------|----------------|--------------------|----------------------|---------------------|--------------------------|-----------------------------|--------------------------|
| 2018-2019 | 0            | 4                | -4                     | 188            | 0                  | 9                    | 16                  | 213                      | 284                         | -71                      |
| 2019-2020 | 1            | 1                | 0                      | 140            | 20                 | 5                    | 10                  | 175                      | 208                         | -33                      |
| 2020-2021 | 0            | 1                | -1                     | 156            | 2                  | 4                    | 3                   | 165                      | 228                         | -63                      |
| 2021-2022 | 0            | 0                | 0                      | 195            | 8                  | 18                   | 7                   | 228                      | 225                         | 3                        |
| 2022-2023 | 1            | 1                | 0                      | 175            | 22                 | 7                    | 8                   | 212                      | 262                         | -50                      |
| Average   | 0            | 1                | -1                     | 171            | 10                 | 9                    | 9                   | 199                      | 241                         | -43                      |